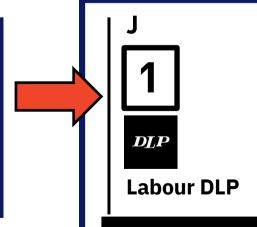

SAMPLE

**BELL, Stratton** Labour DLP

/EC Victorian Electoral Commission

To vote Labour DLP in the upper house, place number 1 above the line in column J for Labour DLP only.

STEP 2

Large white Upper House

ballot paper