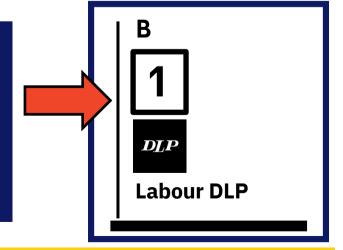

STEP 2

Large white Upper House ballot paper

To vote Labour DLP in the upper house, place number 1 above the line in column B for Labour DLP only.

Do not mark any boxes below the line.

Election of the Legislative Assembly