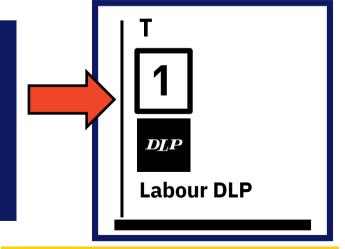

STEP 2

Large white Upper House ballot paper

To vote Labour DLP in the upper house, place number 1 above the line in column T for Labour DLP only.

Do not mark any boxes below the line.

Election of the Legislative Assembly